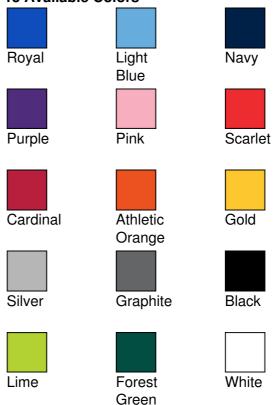

**Featured Color: BLACK** 

# A4

## NW3201 A4 LADIES' SHORT-SLEEVE COOLING PERFORMANCE CREW

#### Features:

- 100% polyester interlock, 4 oz. per square yard
- Contains moisture wicking, stain release, and is odor resistant
- Resists snagging
- Sublimation and screen print ready

Sizes: XS-2XL

MSRP: Call for pricing

#### 15 Available Colors



#### NW3201 A4 LADIES' SHORT-SLEEVE COOLING PERFORMANCE CREW

### **Product Specifications**

|             | xs | S  | М  | L  | XL | 2XL | - | - | - | - |
|-------------|----|----|----|----|----|-----|---|---|---|---|
| BODY LENGTH | 24 | 25 | 26 | 27 | 28 | 29  | - | - | - | - |
| BODY WIDTH  | 16 | 17 | 18 | 19 | 20 | 21  | - | - | - | - |

#### **How to Measure**

**BODY LENGTH:** Lay garment flat (face down). Measure from center back neckline seam straight down to bottom of the front hem.

**BODY WIDTH:** Lay garment flat. 1" below the armhole flat measure the garment across the chest.