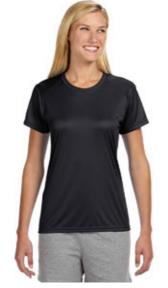

**Featured Color: BLACK** 

## NW3201 A4 LADIES' SHORT-SLEEVE COOLING PERFORMANCE CREW

#### Features:

- 100% polyester interlock, 4 oz. per square yard
- Contains moisture wicking, stain release, and is odor resistant
- Resists snagging
- Sublimation and screen print ready

Sizes: XS-2XL

MSRP: Call for pricing