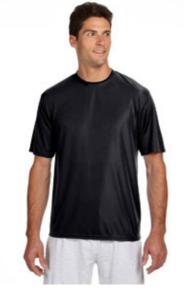

**Featured Color: BLACK** 

## N3142 A4 MEN'S SHORT-SLEEVE COOLING PERFORMANCE CREW

#### Features:

- 100% polyester, 4 oz. per square yard
- Contains moisture wicking, stain release, and is odor resistant
- Sublimation and screen print ready

Sizes: S-4XL

Green

MSRP: Call for pricing