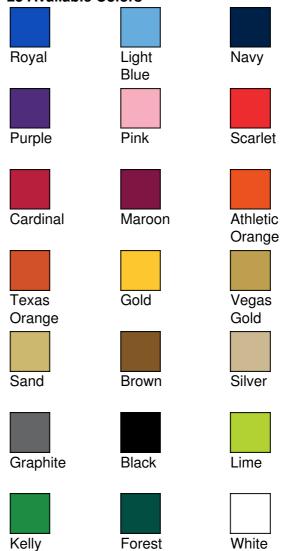

**Featured Color: BLACK** 

# A4

## N3142 A4 MEN'S SHORT-SLEEVE COOLING PERFORMANCE CREW

#### Features:

- 100% polyester, 4 oz. per square yard
- Contains moisture wicking, stain release, and is odor resistant
- Sublimation and screen print ready

Sizes: S-4XL

Green

MSRP: Call for pricing

#### 23 Available Colors



Green





#### N3142 A4 MEN'S SHORT-SLEEVE COOLING PERFORMANCE CREW

### **Product Specifications**

|               | s    | M     | L    | XL    | 2XL  | 3XL   | 4XL | - | - | - |
|---------------|------|-------|------|-------|------|-------|-----|---|---|---|
| BODY LENGTH   | 27.5 | 28.5  | 29.5 | 30.5  | 31.5 | 32.5  | 33  | - | - | - |
| BODY WIDTH    | 20.5 | 21.5  | 23   | 24.5  | 26   | 27.5  | 29  | - | - | - |
| SLEEVE LENGTH | 18.5 | 19.25 | 20   | 20.75 | 21.5 | 22.25 | 23  | - | - | - |

#### **How to Measure**

**BODY LENGTH:** Lay garment flat (face down). Measure from center back neckline seam straight down to bottom of the front hem.

**BODY WIDTH:** Lay garment flat. 1" below the armhole flat measure the garment across the chest. **SLEEVE LENGTH:** Lay garment flat(fa