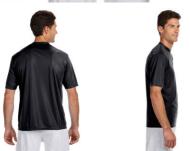

## N3142 A4 MEN'S SHORT-SLEEVE COOLING PERFORMANCE CREW

#### Features:

- 100% polyester, 4 oz. per square yard
- Contains moisture wicking, stain release, and is odor resistant
- Sublimation and screen print ready

Sizes: S-4XL

Green

MSRP: Call for pricing